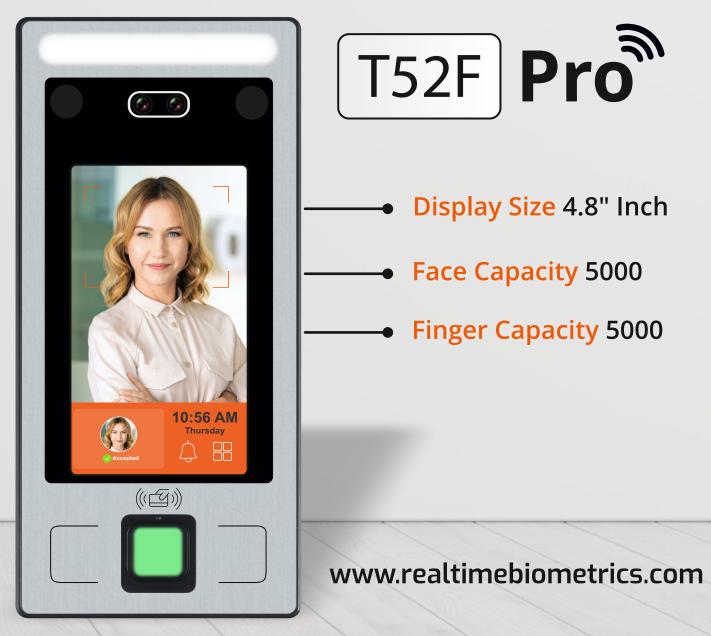

### Face with Fingerprint Attendance **Recorder with Access** Control

#### **Specifications**

| » Face capacity        | 5000                                               |                        |                    |
|------------------------|----------------------------------------------------|------------------------|--------------------|
| » Card capacity        | 5000                                               |                        |                    |
| » Fingerprint capacity | 5000                                               | Face                   | TCP/IP             |
| » Password capacity    | 5000                                               |                        | $\frown$           |
| » Max Attendance log   | 10,00,000                                          |                        |                    |
| » Identify mode        | Face, Fingerprint, card, password and combinations |                        |                    |
| » Display              | 4.8 Inch LCD                                       | Fingerprint<br>Scanner | GPRS<br>(Optional) |
| » Communication        | TCP/IP, <b>4G(Optional)</b>                        |                        | $\bigcirc$         |
| » U-disk               | Supported                                          | PIN                    |                    |
| » Working voltage      | DC12V                                              | Personal               | Access             |
| » Working temperature  | -10°c~ +50°c                                       | Identity Number        | Control            |
| » Working humidity(RH) | 20% ~ 80%                                          |                        |                    |
| » Self-test function   | Supported                                          | ((•))                  |                    |
| » Power management     | Sleep Mode                                         | RFID Reader            | Cloud              |
| » FAR/ FRR             | 0.001/1(%)                                         |                        |                    |
| » Access Control       | Built In                                           |                        |                    |
|                        |                                                    |                        |                    |